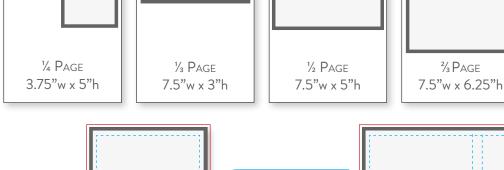

## Ad Specifications

Logos and imagery needs to be ½ in from the edge to avoid getting cut off.

Full PAGE TO EDGE 8.5"w x 11"h with .125" bleed

Full PAGE

WITH MARGIN

7.5"w x 10"h

TWO PAGE SPREAD
full spread 17"w x 11"h with .125" bleed
facing pages 8.5"w x 11"h with .125" bleed